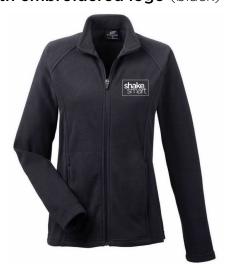

# pullover sweatshirt

(black)

polar fleece zip up with embroidered logo (black)

| shirts & outerwear               | S | М | L | XL | XXL | XXXL* |
|----------------------------------|---|---|---|----|-----|-------|
| long sleeve shirt<br>(\$18.95)   |   |   |   |    |     |       |
| pullover sweatshirt<br>(\$35.95) |   |   |   |    |     |       |
| zip up hoodie<br>(\$35.95)       |   |   |   |    |     |       |
| polar fleece zip up<br>(\$42.95) |   |   |   |    |     |       |