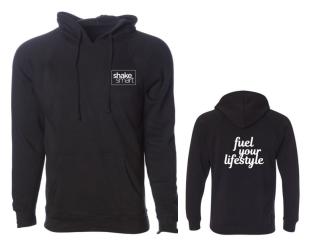

# pullover sweatshirt

(black)

polar fleece zip up with embroidered logo (black)

| shirts & outerwear               | S | М | L | XL | XXL | XXXL* |
|----------------------------------|---|---|---|----|-----|-------|
| long sleeve shirt<br>(\$18.95)   |   |   |   |    |     |       |
| pullover sweatshirt<br>(\$35.95) |   |   |   |    |     |       |
| zip up hoodie<br>(\$35.95)       |   |   |   |    |     |       |
| polar fleece zip up<br>(\$42.95) |   |   |   |    |     |       |