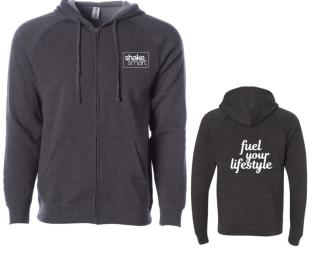

## unisex long sleeve shirt

zip up hoodie (grey)

# pullover sweatshirt

(black)

polar fleece zip up with embroidered logo (black)

| shirts & outerwear               | S | М | L | XL | XXL | XXXL* |
|----------------------------------|---|---|---|----|-----|-------|
| long sleeve shirt<br>(\$18.95)   |   |   |   |    |     |       |
| pullover sweatshirt<br>(\$35.95) |   |   |   |    |     |       |
| zip up hoodie<br>(\$35.95)       |   |   |   |    |     |       |
| polar fleece zip up<br>(\$42.95) |   |   |   |    |     |       |