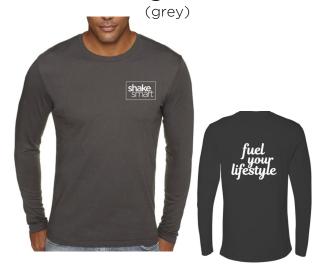

## unisex long sleeve shirt

zip up hoodie (grey)

# pullover sweatshirt

(black)

polar fleece zip up with embroidered logo (black)

| shirts & outerwear               | S | М | L | XL | XXL | XXXL* |
|----------------------------------|---|---|---|----|-----|-------|
| long sleeve shirt<br>(\$18.95)   |   |   |   |    |     |       |
| pullover sweatshirt<br>(\$35.95) |   |   |   |    |     |       |
| zip up hoodie<br>(\$35.95)       |   |   |   |    |     |       |
| polar fleece zip up<br>(\$42.95) |   |   |   |    |     |       |